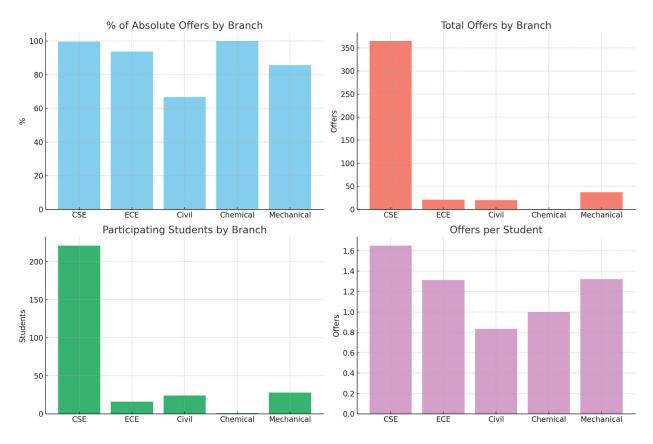

### 📈 Visual Insights:

#### JUET Guna Placement Insights - Batch 2016-20

#### **1% of Absolute Offers by Branch**

 $\rightarrow$  CSE and Chemical achieved 100% placement. ECE and Mechanical also recorded strong outcomes.

#### **2** Total Offers by Branch

 $\rightarrow$  CSE received the highest number of offers (365), reflecting its continued popularity and industry demand.

#### **3** Participating Students by Branch

 $\rightarrow$  A large proportion of students participated across all departments, especially in CSE and Mechanical.

#### 4 Offers per Student

 $\rightarrow$  With 444 offers for 290 students, each student received **1.53 offers on average**, indicating a healthy recruitment season.