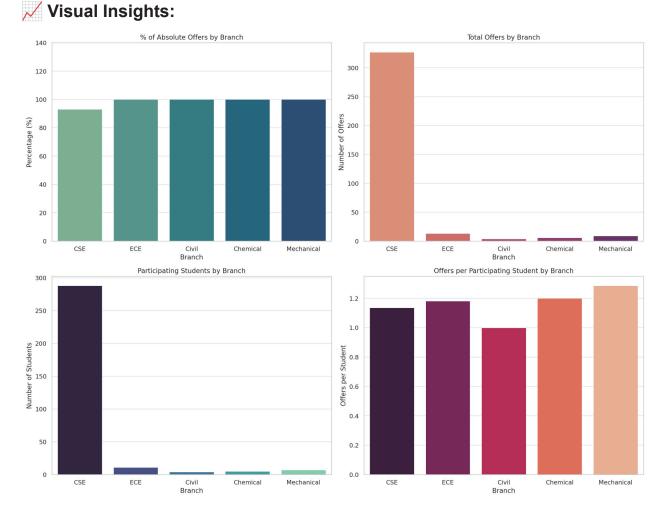

### **Q** Branch-wise Breakdown:

#### **1**% of Absolute Offers by Branch

Shows the proportion of students who received at least one offer: V 100% in almost all branches

#### **2** Total Offers by Branch

Each branch has showcased at least One or more than One Offer per students in total offers data

#### **3** Participating Students by Branch

Students showing strong participation based on eligible no.s.

#### 4 Offers per Student

Mechanical tops the chart with 1.29 offers/student, indicating multi-offers for many.